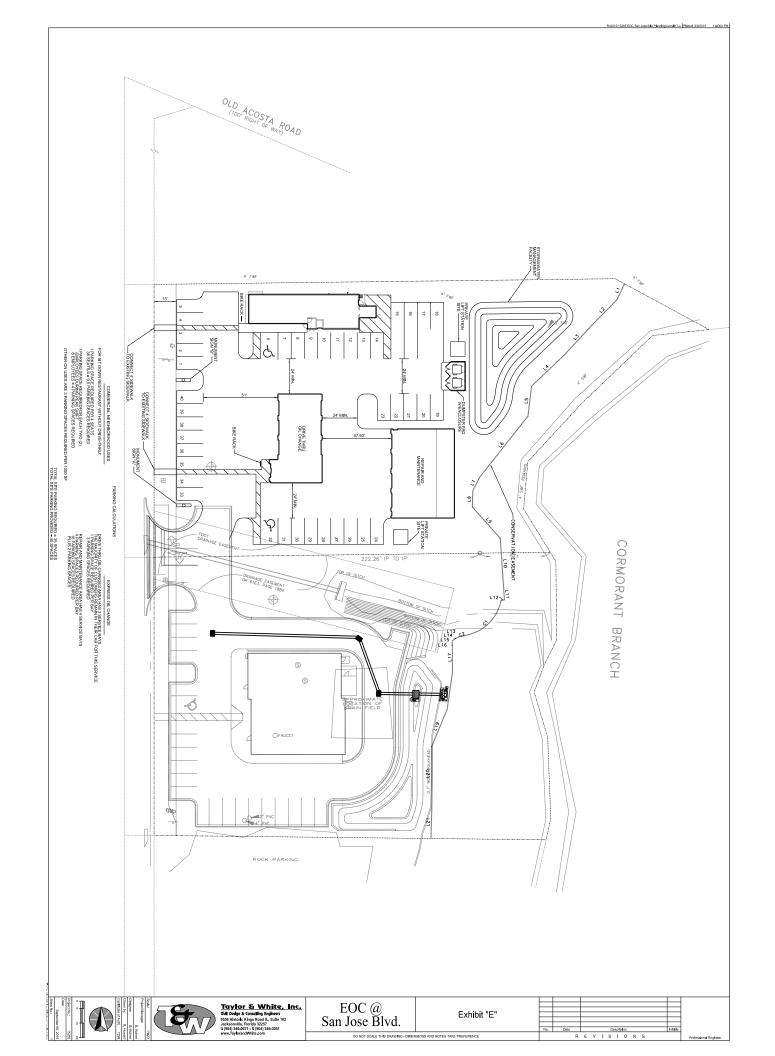

all 4:1 or greater slopes. Seed all other disturbed areas.

landscape plan is approved by the governmental basquent changes must be resubmitted

EOC @ SAN JOSE BLVD NEW DEVELOPMENT JACKSONVILLE, FLORIDA

Allize of a trans-road-coan pottern.