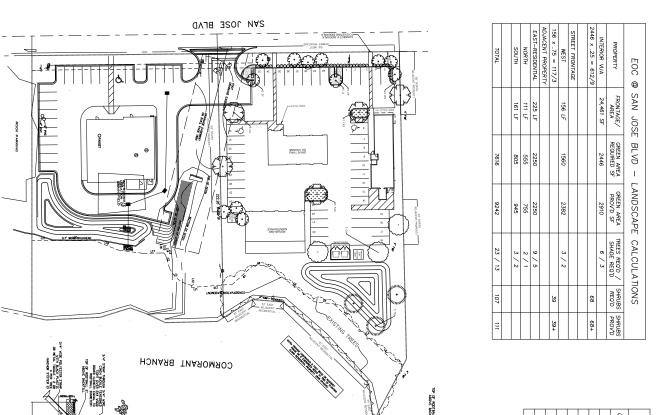

all 4:1 or greater slopes. Seed all other disturbed areas.

landscape plan is approved by the governmental basquent changes must be resubmitted

EOC @ SAN JOSE BLVD NEW DEVELOPMENT JACKSONVILLE, FLORIDA

Allize of a trans-road-coan pottern.